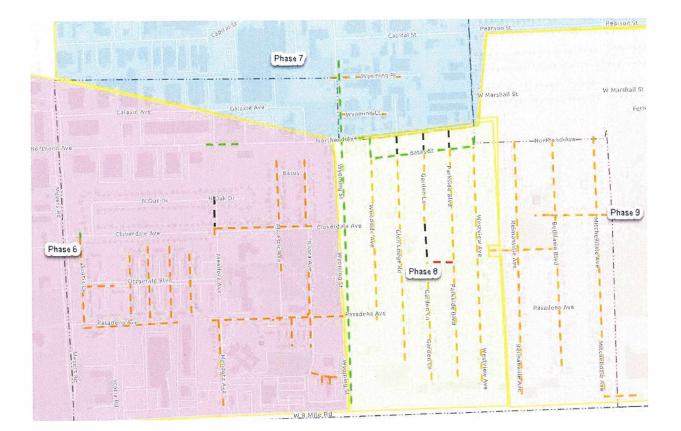

| Project Location                           | Pre-con<br>Date | DAPP # | Phase | Construction<br>Sequence | Construction<br>Start<br>FORECAST | Planned<br>Retirement<br>Date | Status                |
|--------------------------------------------|-----------------|--------|-------|--------------------------|-----------------------------------|-------------------------------|-----------------------|
| Royal Oak<br>Township, Oak<br>Park         |                 | 19483  | 6     | 5th                      | 6-10-24                           | 1-26-25                       | 100% Design           |
| Royal Oak<br>Township, Oak<br>Park         | 2-25            | 19484  | 7     | 2nd                      | 2-26-24                           | 4-28-24                       | 100% Design<br>signed |
| Royal Oak<br>Township, Oak<br>Park Tie-ins |                 | 19485  | 8     | 3rd                      | 4-7-24                            | 8-18-24                       | 100% Design           |
| Royal Oak<br>Township,<br>Ferndale         | 2-25            | 19486  | 9     | 1st                      | 2-19-24                           | 5-19-24                       | 100% Design<br>signed |